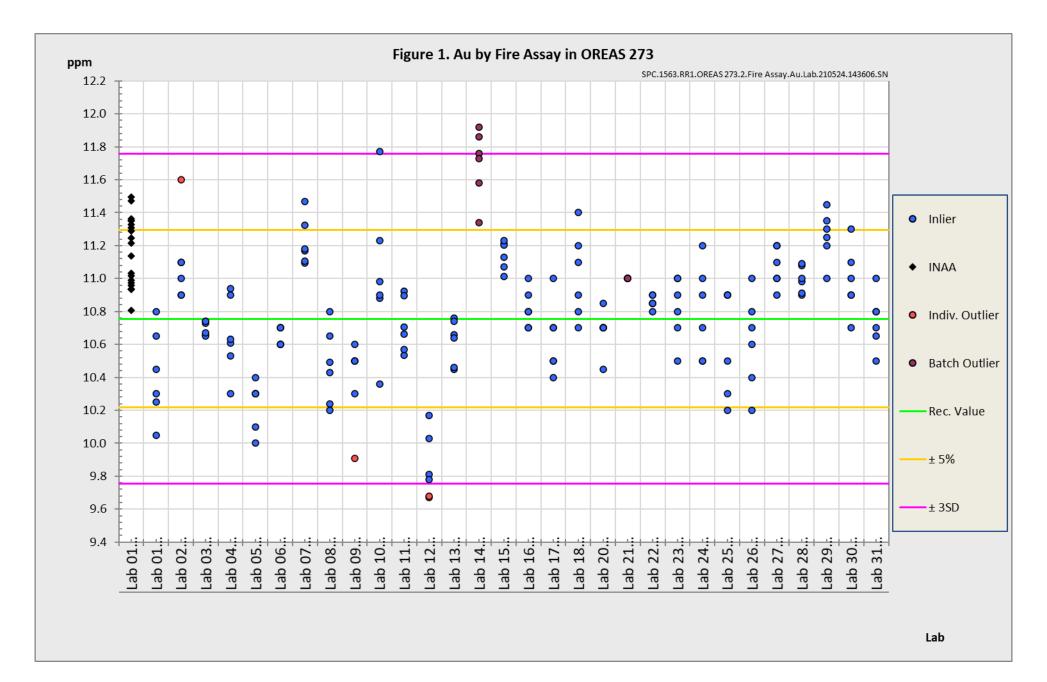

#### Table 1. Certified Values and Performance Gates for OREAS 273.

SI unit equivalents: ppm (parts per million)  $\equiv$  mg/kg  $\equiv$  µg/g  $\equiv$  0.0001 wt.%  $\equiv$  1000 ppb (parts per billion).